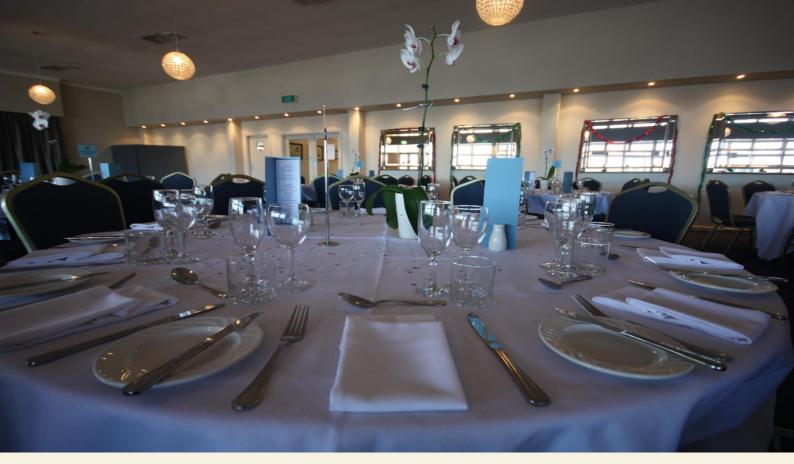

### **VENUE HIRE DETAILS**

These details are indicative and may vary subject to your specific requirements.

Room hire includes a \$250 booking & cleaning fee.

| Max<br>Capacity           | Seated<br>w/<br>Dance<br>floor | Seated<br>w/out<br>Dance<br>floor | Cocktail<br>style | Theatre<br>style | Room<br>Hire<br>Mon -<br>Thu | Room<br>Hire<br>Fri -<br>Sun |
|---------------------------|--------------------------------|-----------------------------------|-------------------|------------------|------------------------------|------------------------------|
| Bayview<br>Room           | 150                            | 175                               | 200               | 150              | \$500                        | \$750                        |
| Deepdene                  | 60                             | 80                                | 100               | 50               | \$500                        | \$750                        |
| Members'<br>Lounge<br>Bar | /                              | /                                 | 70                | /                | \$250                        | \$350                        |
| Bovell<br>Lawn            | /                              | 80                                | 80                | /                | \$250                        | \$350                        |