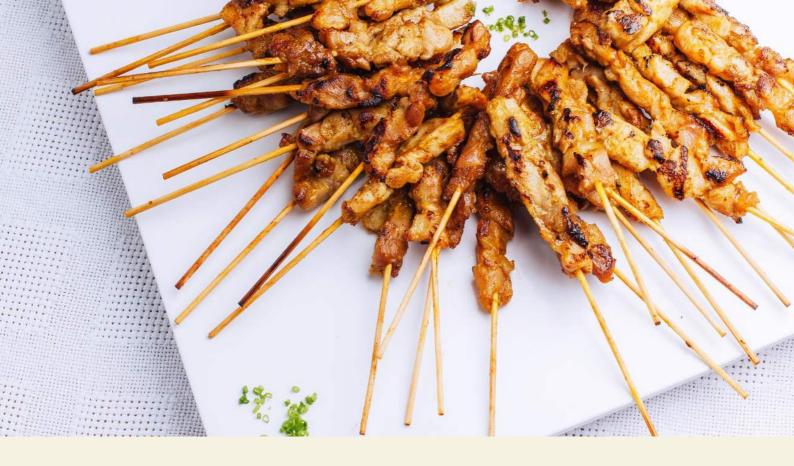

Egg fried rice with prawn, chicken & sambal

Loaded fries, pulled pork, tomato salsa, sour cream

Lemon & herb chicken, bacon, onion jam, aioli in brioche bun

Satay Chicken Skewers (2) & Rice, peanut Sauce Chefs Special Vegetarian Fride Rice (v, gf)