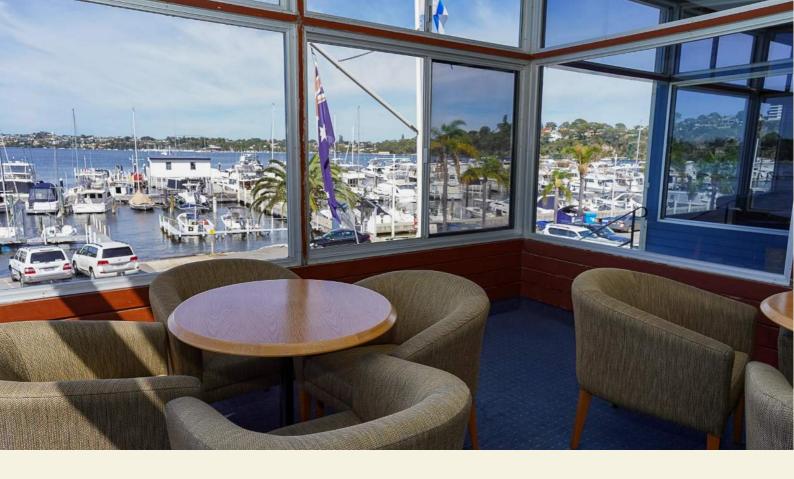

### BAY VIEW ROOM

STANDING 200 | SEATED 175

In house music or ambience provided – or you can also bring your own laptop or device to plug into our system.

Enjoy your event whilst taking in the breathtaking view of the Swan River. We can provide a private area for just you and your guests with bar facilities close at hand.