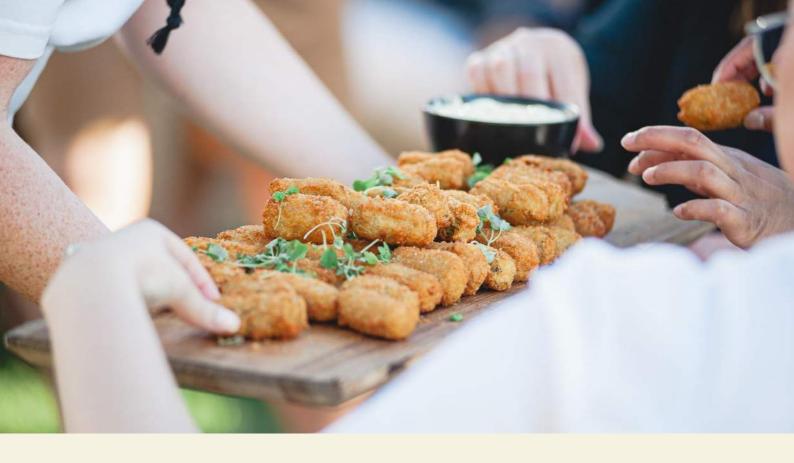

#### **STANDARD**

Selection of arancini with aioli

Moroccan chicken skewer, harissa mayonnaise

Falafel and hummus

Rare roast beef, horseradish, yorkies

Assorted sushi

Cream cheese tartlet, roasted beetroot

Beer battered snapper goujons, tartare sauce

5 spice pork belly bites

Tandoori spiced chicken skewer with raita