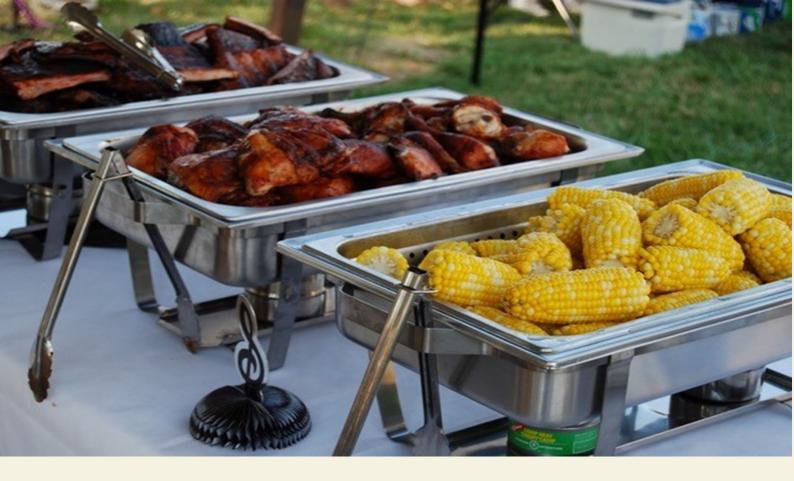

## BBQ MINI BUFFET MENU

\$38/ HEAD MIN 30 - MAX 80 GUESTS INCLUDES 2 HOT DISHES

#### Choose Two

- Pork Ribs in BBQ Basting
- Portuguese marinated BBQ Chicken
- Whole Roasted BBQ Beef (carvery)
- · Teriyaki Grilled Fish
- Mild Chicken Curry
- Vegetarian Fried Rice

Extra Dishes add \$5 / head

#### SERVED WITH

- Coleslaw
- Smokey Potato Salad
- Garden Green Salad
- Charred Corn
- Fries
- French Baguettes
- Fresh fruit Salad

Buffet is manned by a staff member to help serve.